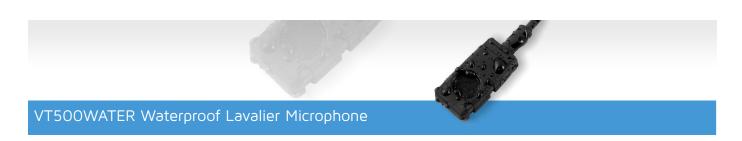

## No recording gets washed away.

The VT500WATER is a waterproof version (IPX-7 certificated) of the VT500 lavalier microphone.

Due to a special molding injection treatment the microphone can even be temporarily situated completely under water, without taking any damage. This enables a special flexible use in broadcast and live area or even at sports events.

In addition the microphone is rugged and shockproof. Voice Technologies counts also on an especially flexible cable, which has excellent isolation from handling noise.

Colors: black, beige (other colors on request)