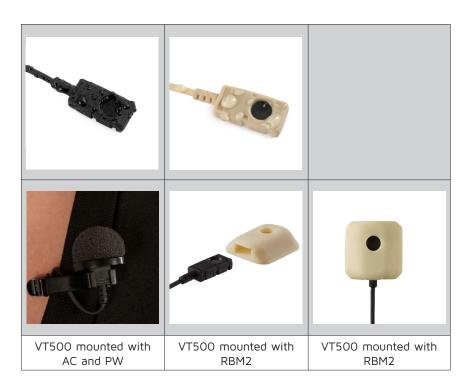

Application area: Broadcast- and live area - Sports events

|    | AC   | Fixation at the microphone head for a better connection Colors: black, beige or white                                                                |
|----|------|------------------------------------------------------------------------------------------------------------------------------------------------------|
|    | DM   | Fixation at the microphone head for a better connection Colors: black, beige or white                                                                |
|    | PW   | Perfect for light wind, for example from speech<br>Colors: black, beige or white                                                                     |
| ** | ТТ   | Fixation at the microphone head for a better connection Colors: black, beige or white                                                                |
|    | RBM2 | Perfect tool to mount the lavalier mic absolutely invisible. Put the mic into the hole at the side until the top is in the middle of the front hole. |