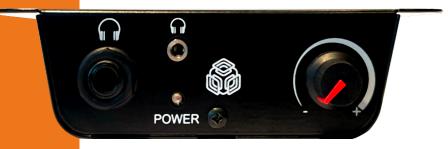

## **HEADPHONE AMPLIFIER**

**AVAILABLE IN TWO VERSIONS:** 

**TABLE MOUNT** 

FLUSH MOUNT

POWDER-COATED STEEL ENCLOSURE

The AeroAudio HP AMP is a superb well designed studio quality headphone amplifier made for Jocks and producers that hides away and just does the job you need it for.

The +20 year field proven design ensures your ears are safe from annoying cracking audio on touching the volume knob. With a double output for both 3.5 and 6.3mm jack's makes the annoying 'where did I put it' adapters obsolete, just simply connecting all types of studio headphones.

The rock solid miniature casing hides away under your desk with a special design so your knees are safe from painfully bumping it. A small bright shining LED let's you find the Amp instantly.

The rock solid casing hides away in your desk.