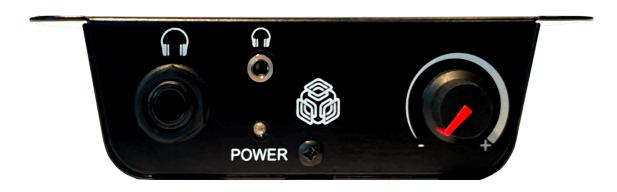

## **HEADPHONE AMPLIFIER**

**AVAILABLE IN TWO VERSIONS:** 

**TABLE MOUNT** 

FLUSH MOUNT

POWDER-COATED STEEL ENCLOSURE

The AeroAudio HP AMP is a superb well designed studio quality headphone amplifier made for Jocks and producers that hides away and just does the job you need it for.

The +20 year field proven design ensures your ears are safe from annoying cracking audio on touching the volume knob. With a double output for both 3.5 and 6.3mm jack's makes the annoying 'where did I put it' adapters obsolete, just simply connecting all types of studio headphones.

The rock solid miniature casing hides away under your desk with a special design so your knees are safe from painfully bumping it. A small bright shining LED let's you find the Amp instantly.

The rock solid casing hides away in your desk.