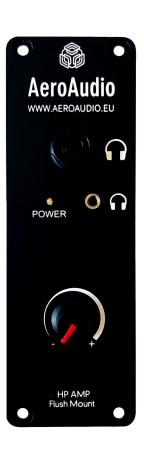

## **HEADPHONE AMPLIFIER**

**AVAILABLE IN TWO VERSIONS:** 

**TABLE MOUNT** 

FLUSH MOUNT

POWDER-COATED STEEL ENCLOSURE

The AeroAudio HP AMP is a superb well designed studio quality headphone amplifier made for Jocks and producers that hides away and just does the job you need it for.

The +20 year field proven design ensures your ears are safe from annoying cracking audio on touching the volume knob. With a double output for both 3.5 and 6.3mm jack's makes the annoying 'where did I put it' adapters obsolete, just simply connecting all types of studio headphones.

The rock solid miniature casing hides away under your desk with a special design so your knees are safe from painfully bumping it. A small bright shining LED let's you find the Amp instantly.

The rock solid casing hides away in your desk.